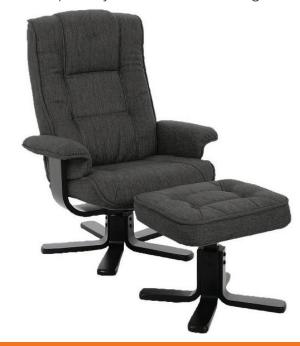

# **LIMBO**

Limbo is an executive-look swivel reclining chair upholstered in smart Skyland fabric. Kick your feet up in style with the matching foot stool.

STRUCTURAL WARRANTY

**FOAM** WARRANTY

MECHANICAL WARRANTY