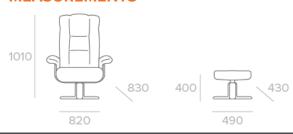

# **LIMBO**

Limbo is an executive-look swivel reclining chair upholstered in smart Skyland fabric. Kick your feet up in style with the matching foot stool.







STRUCTURAL WARRANTY



**FOAM** WARRANTY



MECHANICAL WARRANTY



FABRIC WARRANTY



## **COLOURS AVAILABLE**

#### **STOCKED IN**



Skyland Fabric
(Anthracite Grey)

# **MEASUREMENTS**



### **KEY FEATURES & BENEFITS**

| FRAME                  | Plywood with Basswood Veneer                   | A sturdy frame constructed from plywood with basswood veneer provides a solid and long-lasting base to the chair |
|------------------------|------------------------------------------------|------------------------------------------------------------------------------------------------------------------|
| FOAM                   | Seats made from premium high-density foam base | Base provides a layered foundation for the chair, resulting in a deep softness for comfort that lasts            |
| UPHOLSTERY             | Stocked in Skyland fabric                      | Available in Anthracite Grey colour, the Skyland fabric is smart-looking and comfortable                         |
|